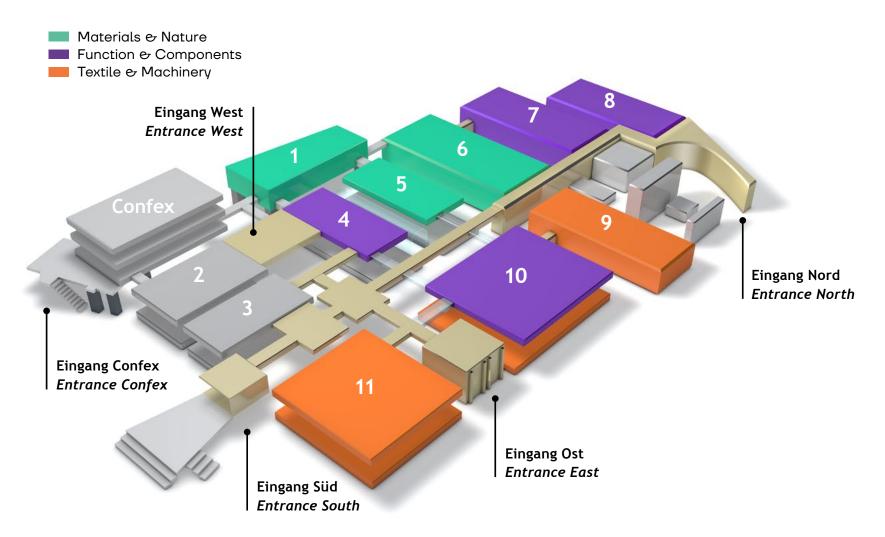

# Comprehensive. The exhibition segments.

interzum is the gathering place for the international furniture and interior design industry. The trade fair presents the entire spectrum of the global market like no other sector event. This gives exhibitors and trade visitors a unique opportunity to gain a comprehensive overview of the industry's most important innovations and trends – at a single event. The three exhibition segments – **Materials & Nature**, **Function & Components**, and **Textile & Machinery** – are waiting for you to bring them to life so that your customers can discover them.

#### Function & Components

Good design begins with the component provided by a supplier. At interzum, the industry demonstrates how customers' increasing demands in the areas of technology, energy efficiency, comfort and convenience can be fulfilled.

#### Materials & Nature

Resource conservation, sustainable raw materials, innovative surface design: These are just a few of the trends in this segment. This is where the best new components for future sales success are shown first.

#### Textile & Machinery

Climate-regulating upholstery fabrics, energy-efficient cutting machines for foam materials and leather which make optimal use of materials, weather-proof outdoor fabrics and technical textiles: Nowadays, success is the result of innovative ideas, high-performing materials, and the perfect processing with the use of advanced technology and machines. The quality leaders and drivers of innovation at every stage of the value chain introduce their new developments in this segment.