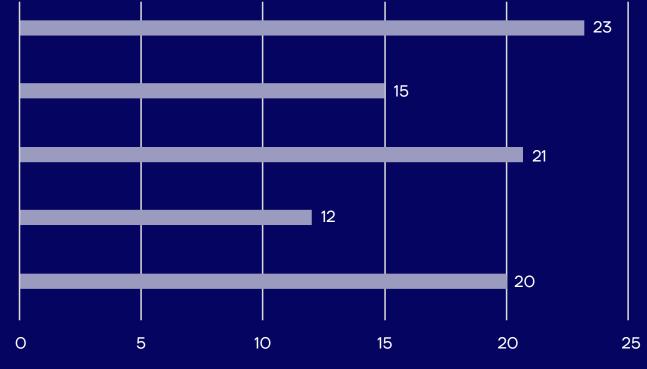

## Visitor structure – "retail and wholesale trade" breakdown

Furniture retail

Wholesale/retail timber trade

Kitchen furniture retail

Office furniture retail

Timber imports

Furniture fabric and leather imports/ wholesale trade

DIY/hobby stores

Saddlery/upholstery supplies trade

Other

Source: Exhibitor and visitor survey; figures expressed as percentages; multiple answers possible

Visitors

Exhibition segments

Event programme

Communication