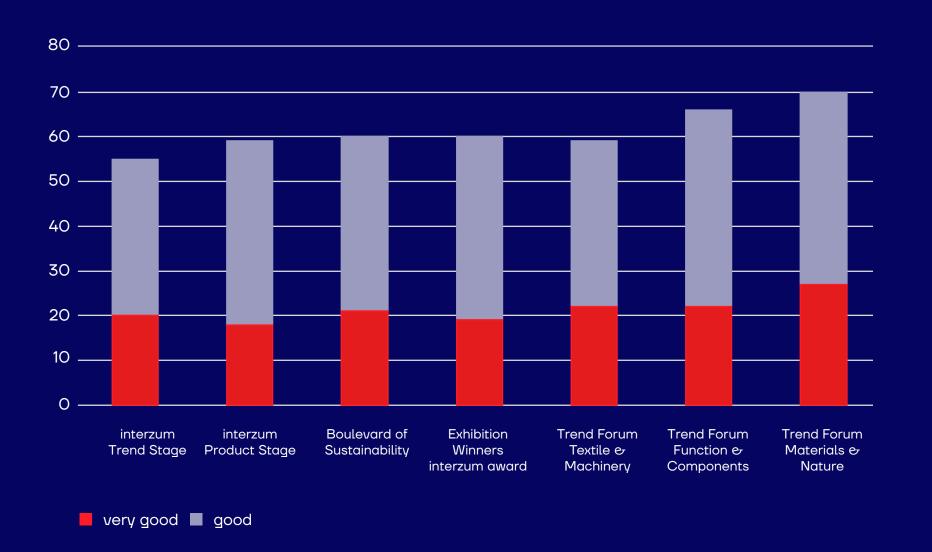

# interzum 2023 – assessment of the event programme

Source: Exhibitor and visitor survey; figures expressed as percentages; ratings were given on a scale of 1 to 5.