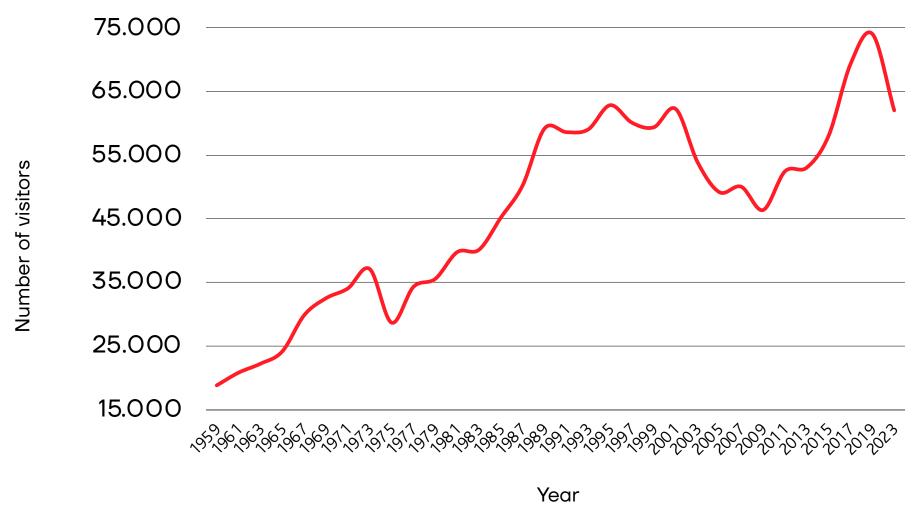

## Decisive. The visitor structure.

interzum is not just a unique platform for exhibitors, where they can showcase exciting global new launches, genuine product innovations and cross-sector developments every two years. The trade fair is and remains an absolute must-attend event for interior design professionals and trade visitors from the manufacturing industry, the skilled trades and the retail sector, too. interzum 2023 attracted more than 62,000 trade visitors, with more than 76% travelling from 150 countries to attend. Our high-quality visitor groups include decision makers in the manufacturing industry, architects, designers, contract furnishers and product developers. They influence the consumer behaviour of countless people, making interzum's audience clearly relevant to you and your company.

## Visitor numbers growth curve

Visitors

Exhibition segments

Event programme

Communication

Location

Register now

Contact