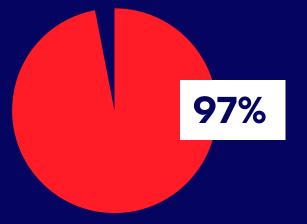

16% Asia Rest of Europe 11% 10% Americas Middle East 5% Eastern Europe 4% Africa Australia/ 2% Oceania

Source: Survey of exhibitors at interzum 2023, conducted by an independent market research institute.





## Visitor numbers growth curve

Visitors

Exhibition segments

Event programme

Communication

Location

Register now

Contact







Location

Contact

Register now

"How satisfied are you with the degree to which your <u>fair objectives</u> were achieved?"



"Will you attend interzum 2025?"



Source: Survey of exhibitors at interzum 2023, conducted by an independent market research institute.





**Exhibitors** 

Visitors

Exhibition segments

Event programme

Communication

Location

Register now

Contact



# "Would you <u>recommend attending</u> interzum?"

Yes (probably)



Source: Survey of exhibitors at interzum 2023, conducted by an independent market research institute.





**Exhibitors** 

Visitors

Exhibition segments

Event programme

Communication

Location

Register now

Contact



# "How much <u>influence</u> do you have <u>on purchasing decisions</u>?"

39% Decisive

Contributory 34%

19% Advisory

# "In which <u>economic sector</u> does your company operate?"

55% Manufacturing sector

25% Retail trade

10% Skilled trades

Freelancer/ 7% services

Source: Survey of exhibitors at interzum 2023, conducted by an independent market research institute.





Exhibitors

Visitors

Exhibition segments

Event programme

Communication

Location

Register now

Contact



### Visitor structure – "manufacturing" sector breakdown

Kitchen furniture productio