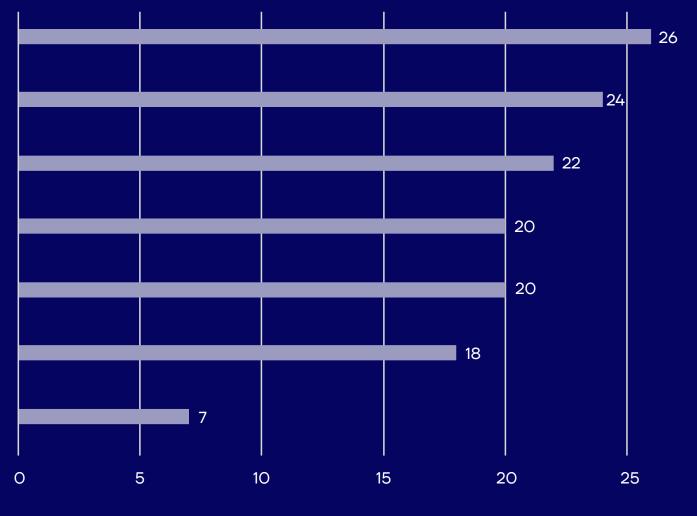

# interzum 2023 – assessment of the event programme

Source: Exhibitor and visitor survey; figures expressed as percentages; ratings were given on a scale of 1 to 5.