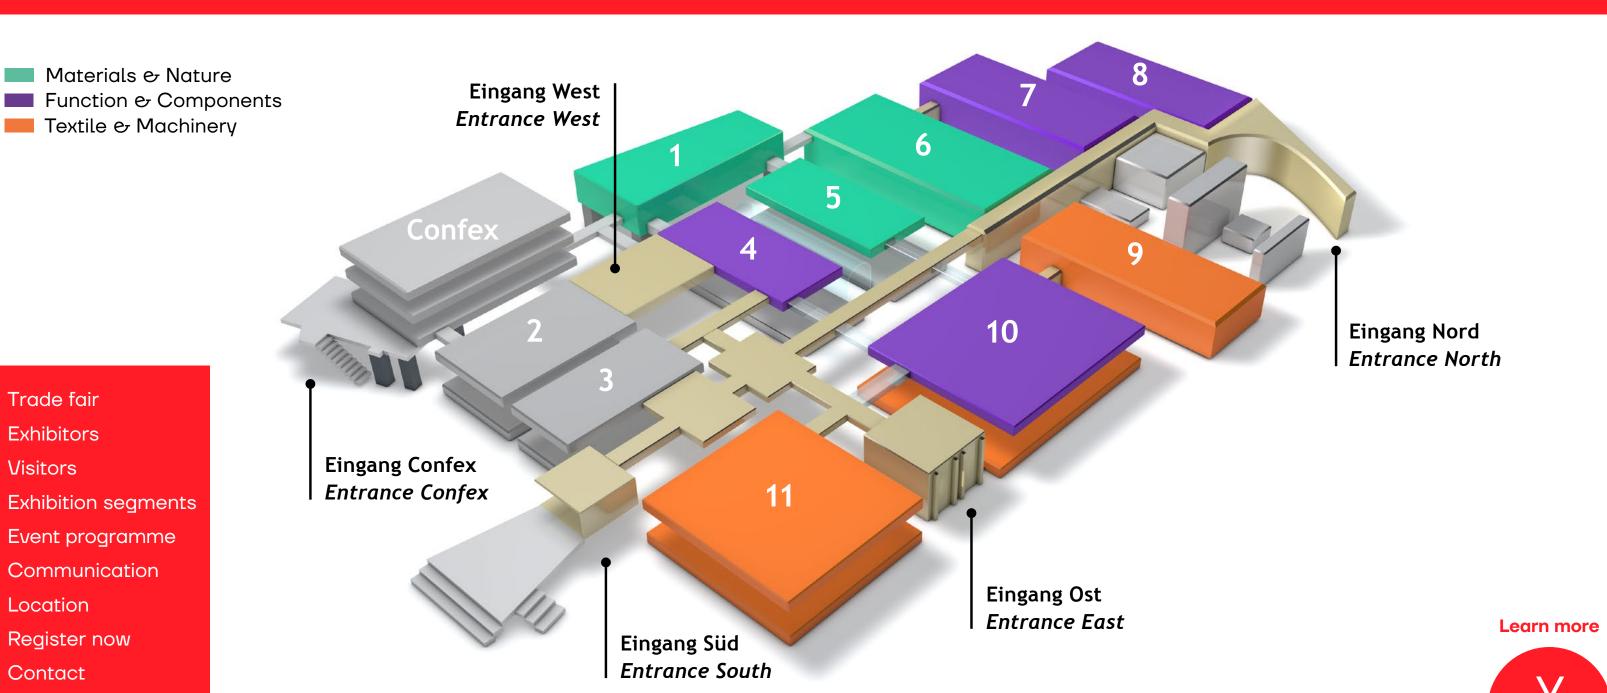

# Comprehensive. The exhibition segments.

interzum is the gathering place for the international furniture and interior design industry. The trade fair presents the entire spectrum of the global market like no other sector event. This gives exhibitors and trade visitors a unique opportunity to gain a comprehensive overview of the industry's most important innovations and trends – at a single event. The three exhibition segments – **Materials & Nature**, **Function & Components**, and **Textile & Machinery** – are waiting for you to bring them to life so that your customers can discover them.

#### Function & Components

Good design begins with the component provided by a supplier. At interzum, the industry demonstrates how customers' increasing demands in the areas of technology, energy efficiency, comfort and convenience can be fulfilled.

#### Materials & Nature

Resource conservation, sustainable raw materials, innovative surface design: These are just a few of the trends in this segment. This is where the best new components for future sales success are shown first.

#### Textile & Machinery

Climate-regulating upholstery fabrics, energy-efficient cutting machines for foam materials and leather which make optimal use of materials, weather-proof outdoor fabrics and technical textiles: Nowadays, success is the result of innovative ideas, high-performing materials, and the perfect processing with the use of advanced technology and machines. The quality leaders and drivers of innovation at every stage of the value chain introduce their new developments in this segment.