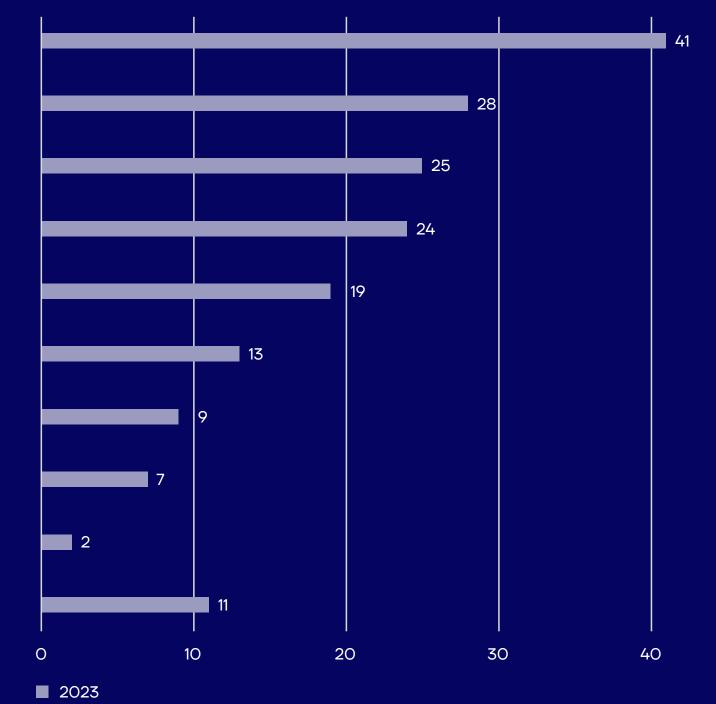

### Visitor structure – "manufacturing" sector breakdown

Kitchen furniture production

Office furniture production

Upholstered/seating/ modular furniture production

Mattress production

Cabinet production

Other wood and plastics processing activities

Interior construction, automotive, aeroplane, ship, rail

Source: Exhibitor and visitor survey; figures expressed as percentages; multiple answers possible

2023

Visitors

Exhibition segments

Event programme

Communication