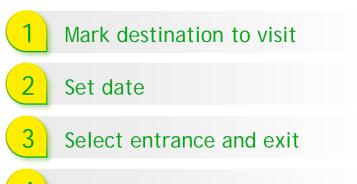

## Navigate unerringly through the exhibition center

# Select exhibitor stands to visit and orient yourself effortlessly at the trade fair

Select your entrance and exit, mark stands to visit and let the route planner guide you through our halls.

Show route