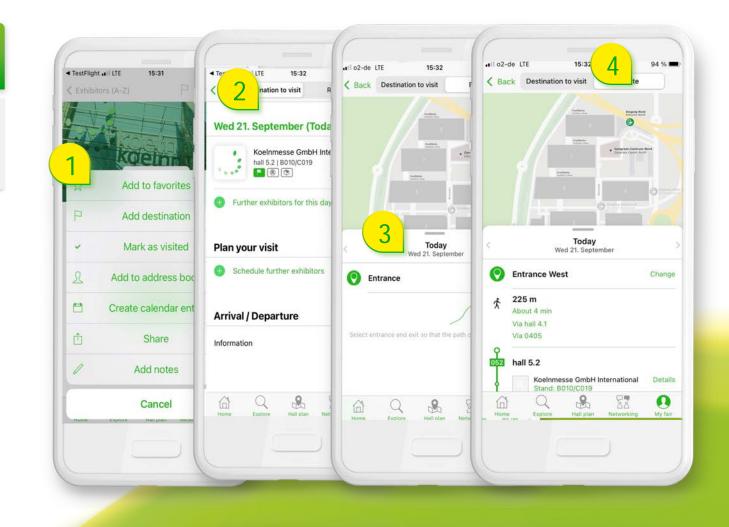

## Get information about the trade fair

## Start your discovery tour before the trade fair begins and prepare extensively for the event

View the live program, mark products as favorites, read press releases or contact exhibitors - take a look at the variety of exhibitors, products, product groups, brands, press releases and program items at the trade fair in advance of the event in the "Discover" section.