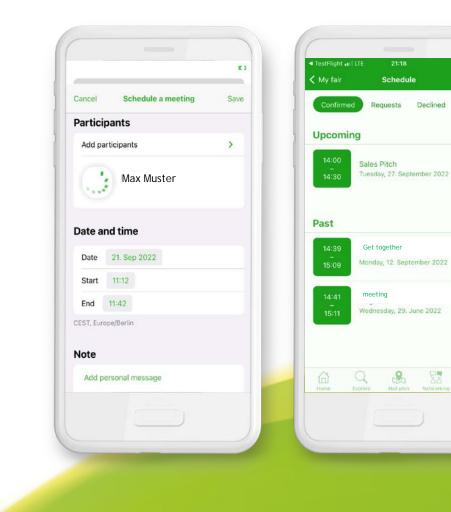

### **Arrange** appointments

99 % ###

0

My fair

28

Use integrated scheduling tool and efficiently schedule appointments

Arrange appointments with networking participants before, during and after the event conveniently from the app.

Manage all appointment requests in the "My trade fair" area for clear appointment coordination.

> Expand the group of participants up to 10 people to coordinate group appointments.