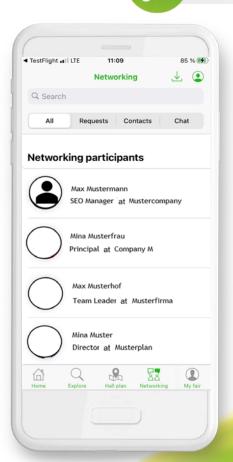

### **Networking** Section

Find key industry contacts, connect via chat, and schedule appointments - before, during, and after the event.

## **Establish industry contacts**

#### Use Koelnmesse Networking and grow your business network successfully

Once the app is published, you get full access to the networking area and can network directly with other event participants - before, during and after the event!

The app suggests suitable business contacts for you, based on your selected interests. The more edited your profile is, the more you attract the interest of other networking participants.

You can change the information in your profile at any time and deactivate it from networking if necessary.