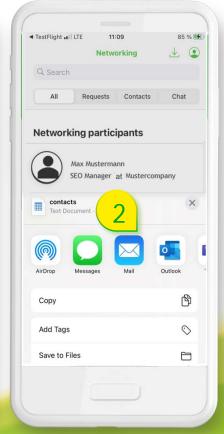

## **Export contact details**

Optimize trade fair follow-up and manage contact data with Koelnmesse Leadtracking

Quickly and easily export your contacts from the trade fair app as a CSV. file in real time.

In addition to the general contact information, you will receive other valuable information, such as the position and the interests maintained in the profile of your contacts.

It doesn't matter whether you connected via on-site scan or digitally. The lead tracking download includes all your personal contacts.

Start download

Save file