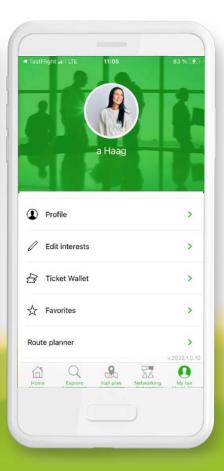

#### **Personal** Section

Manage your profile, appointments, arrivals, departures and notes, as well as your individual trade fair favorites.

Prepare yourself optimally for your trade fair experience and download the app from the app store 3 months before the

#### **Ticket Wallet**

Log in with your Koelnmesse account to access your public transportation and trade fair ticket.

### **Networking** Section

Find key industry contacts, connect via chat, and schedule appointments - before, during, and after the event.

#### **Discovery** Section

Conveniently sorted by category, you can start your discovery tour of the trade fair content here or use the search slot to search specifically for events, exhibitors, people and much more.