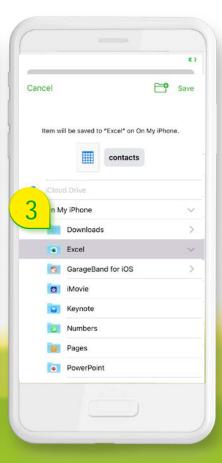

## **Export contact details**

Optimize trade fair follow-up and manage contact data with Koelnmesse Leadtracking

Quickly and easily export your contacts from the trade fair app as a CSV. file in real time.

In addition to the general contact information, you will receive other valuable information, such as the position and the interests maintained in the profile of your contacts.

It doesn't matter whether you connected via on-site scan or digitally. The lead tracking download includes all your personal contacts.

Start download

Save file