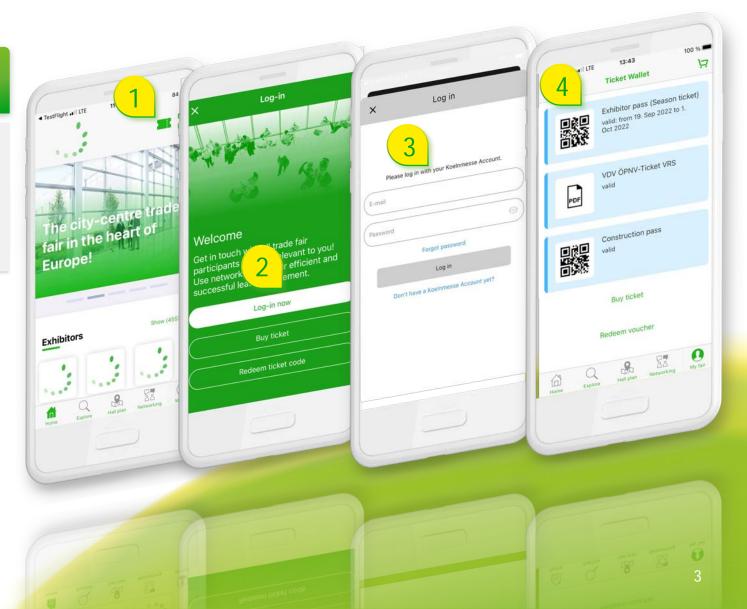

#### **Ticket Wallet**

Log in with your Koelnmesse account to access your public transportation and trade fair ticket.

### Access tickets in the ticket wallet

Log in conveniently with your Koelnmesse account and access your tickets in the ticket wallet

With the integrated ticket wallet, you can easily access all your event tickets. Whether it's a build-up and dismantling pass, trade fair ticket, party ticket or train ticket - here you can find all your tickets in one place!

Click ticket icon
Select action
Log in with Koelnmesse Account
View ticket