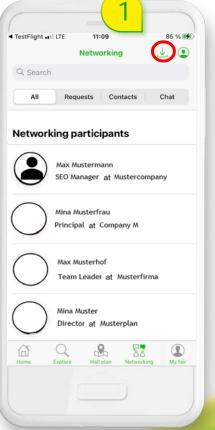

## **Establish industry contacts**

#### Use Koelnmesse Networking and grow your business network successfully

Once the app is published, you get full access to the networking area and can network directly with other event participants - before, during and after the event!

The app suggests suitable business contacts for you, based on your selected interests. The more edited your profile is, the more you attract the interest of other networking participants.

You can change the information in your profile at any time and deactivate it from networking if necessary.