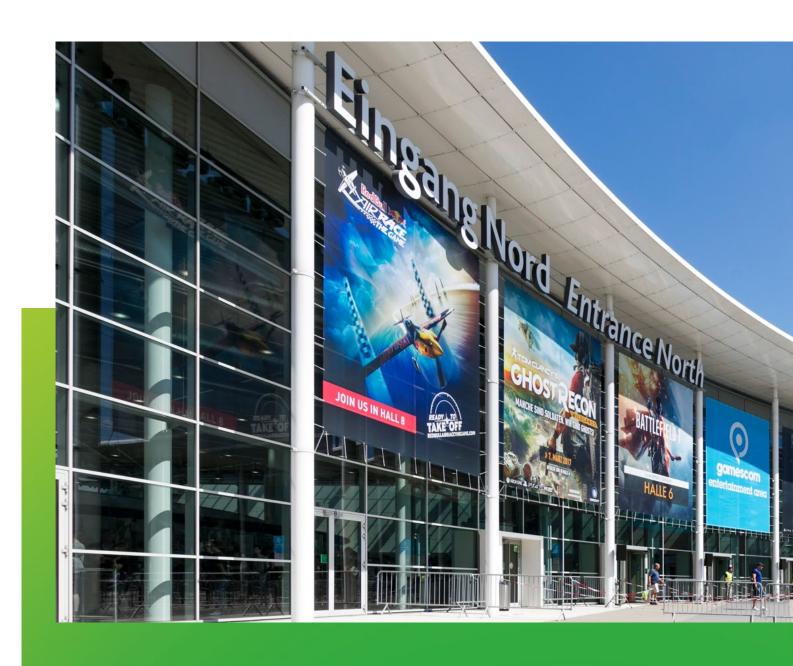

## Advertising spaces Entrance North We put you in the spotlight

With its first-rate design, Entrance North is one of the architectural highlights of the exhibition centre. The entrance provides an exclusive setting for your advertising. From here, you can also reach our Congress Centre North.

- Spark interest in your company through our large-format advertising panels in the entrance area.
- Advertising flags on the roof of the exhibition centre provide your advertising messages with maximum visibility that reaches beyond the confines of the exhibition centre.