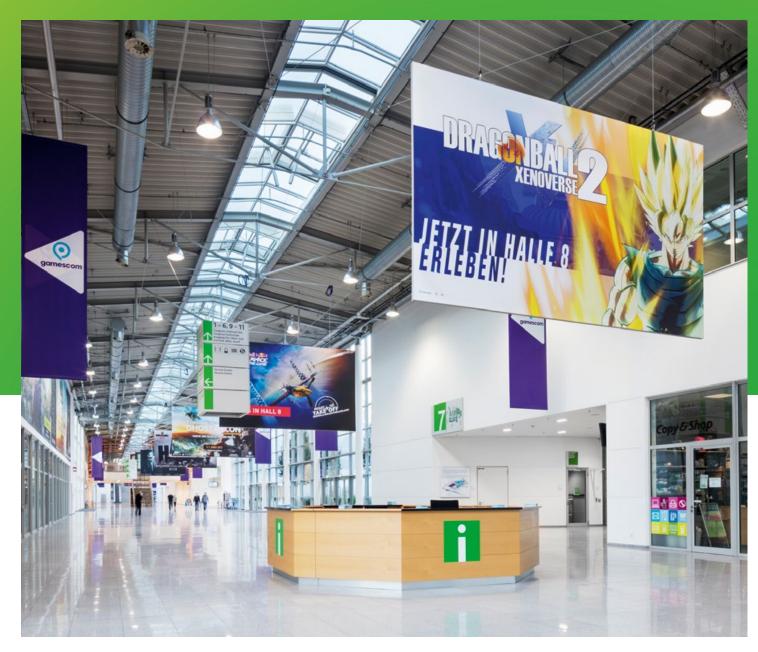

### Advertising spaces Boulevard and indoor areas The best approach to reach your customers

Put your business in the limelight and turn your stand into a big attraction for visitors. Use targeted advertising in the highly frequented indoor areas of our exhibition centre.

- The Boulevard runs the length of the entire exhibition centre.
   Here, you can present your advertising messages on large banners in central and easily visible locations.
- Heighten your company's presence through the use of large-scale advertising along the fronts and sides of the stairways in the halls as well as in the entrance areas and the passages.
- You can advertise on such unusual areas as steps, escalators and sanitary facilities.

## Examples Boulevard and indoor areas