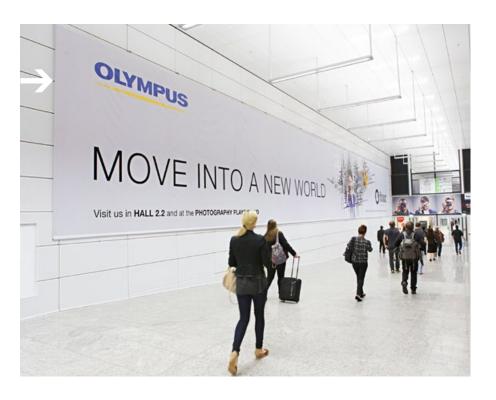

### Advertising spaces Boulevard and indoor areas The best approach to reach your customers

Put your business in the limelight and turn your stand into a big attraction for visitors. Use targeted advertising in the highly frequented indoor areas of our exhibition centre.

- The Boulevard runs the length of the entire exhibition centre.
   Here, you can present your advertising messages on large banners in central and easily visible locations.
- Heighten your company's presence through the use of large-scale advertising along the fronts and sides of the stairways in the halls as well as in the entrance areas and the passages.
- You can advertise on such unusual areas as steps, escalators and sanitary facilities.

#### Banner / Boulevard

| Width x height per banner       | 8.50 x 4.80 m |
|---------------------------------|---------------|
| Area per banner:                | 40.80 sqm     |
| Total cost per banner:          |               |
| (incl. production and handling) | 11,480.30 EUR |