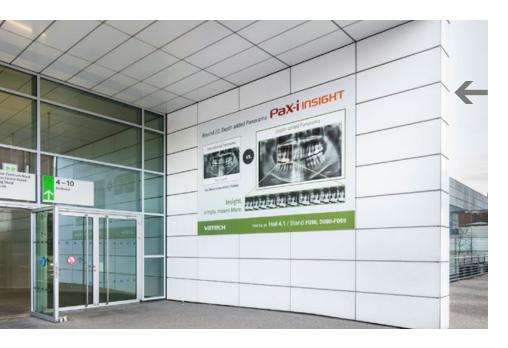

### Advertising spaces Entrance East Your success in large scale

Adjacent to one of the exhibition centre's key hub, Entrance East is located directly across from the "Koelnmesse" tram stop. Increase the efficiency of your advertising by addressing the large crowd of visitors who come through this area before, during and after the trade fair.

- All around Entrance East, we provide you with numerous large attention-grabbing advertising spaces.
- The advertising options in the entrance area will enable you to convey your key message in an exclusive and eye-catching way.