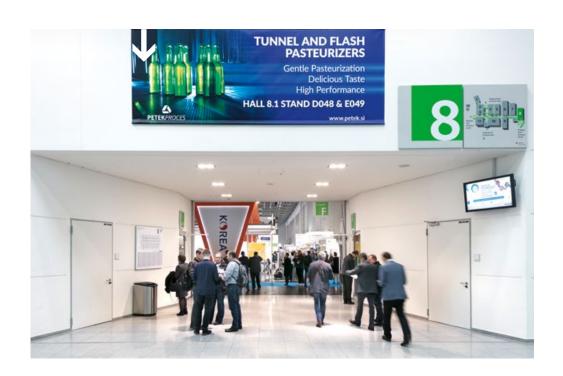

#### Banner hall 8

| Width x height:                 | 5.00 m x 5.00 m |
|---------------------------------|-----------------|
| Area:                           | 25.00 sqm       |
| Total cost:                     |                 |
| (incl. production and handling) | 6,294.00 EUR    |