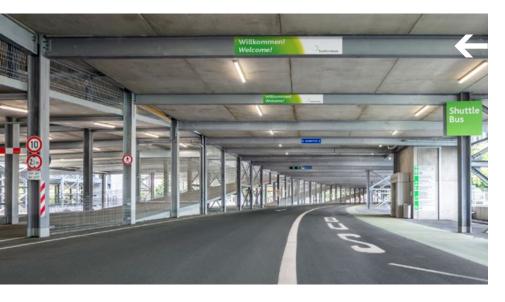

#### Panel/Shuttle Bus

| Width x height:                 | 3.40 x 2.20 m |
|---------------------------------|---------------|
| Area:                           | 7.48 sqm      |
| Total cost:                     |               |
| (incl. production and handling) | 1,951.68 EUR  |