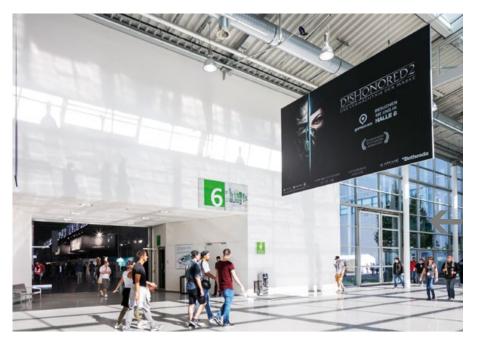

## Advertising spaces Entrance South The perfect connection for your advertising

Take advantage of our premium advertising opportunities in and around the spacious Entrance South. Here, you can benefit from high visitor frequency, thanks to the proximity to downtown Cologne and the train station for local and long-distance connections.

- Optimise the effect of contacts by advertising on the outside of the Southern Halls.
- Catch your customers' attention when they step into the exhibition centre. Our large-format advertising banners in the **entrance area** allow you to draw maximum attention to your trade fair stand.
- Put yourself into the limelight for the trade fair visitors. Our window spaces give your messages the right impact.

## Examples Entrance South