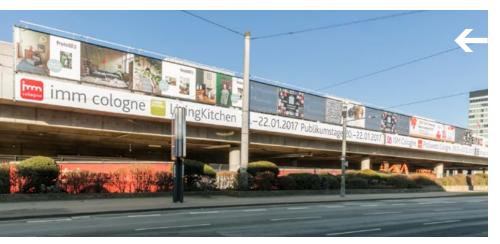

#### Fabric banner\*/Boulevard

| Width x height:                 | 5.00 x 3.00 m |
|---------------------------------|---------------|
| Area:                           | 30.00 sqm     |
| Total cost:                     |               |
| (incl. production and handling) | 5,945.10 EUR  |

#### Banner / Boulevard

| Width x height per banner       | 8.50 x 4.80 m |
|---------------------------------|---------------|
| Area per banner:                | 40.80 sqm     |
| Total cost per banner:          |               |
| (incl. production and handling) | 11,480.30 EUR |