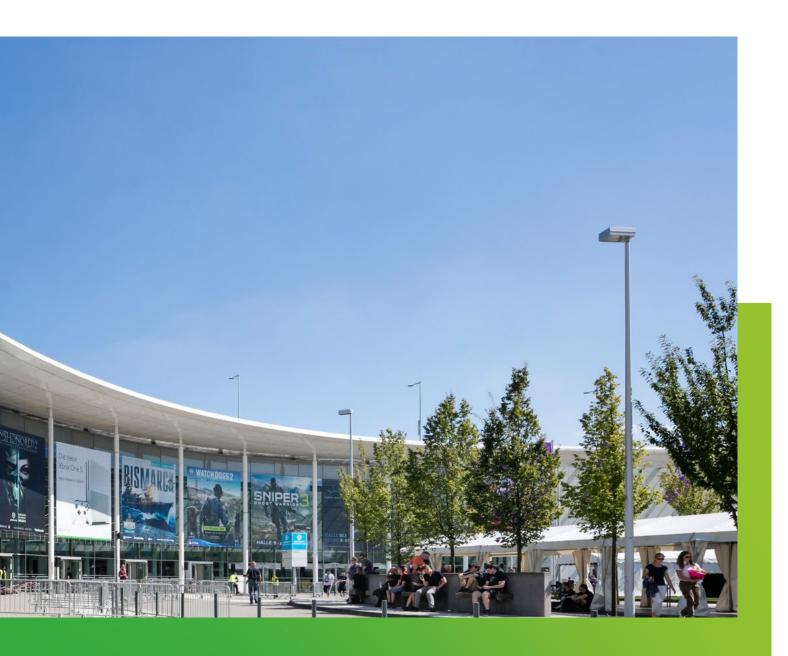

## Advertising spaces Entrance South The perfect connection for your advertising

Take advantage of our premium advertising opportunities in and around the spacious Entrance South. Here, you can benefit from high visitor frequency, thanks to the proximity to downtown Cologne and the train station for local and long-distance connections.

- Optimise the effect of contacts by advertising on the outside of the Southern Halls.
- Catch your customers' attention when they step into the exhibition centre. Our large-format advertising banners in the **entrance area** allow you to draw maximum attention to your trade fair stand.
- Put yourself into the limelight for the trade fair visitors. Our window spaces give your messages the right impact.