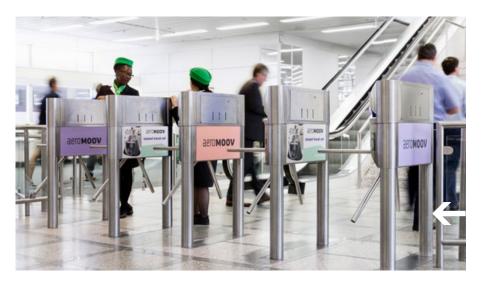

### Turnstiles / Entrance South

| Width x height:                 | 0.60 m x 0.29 m |
|---------------------------------|-----------------|
| Quantity:                       | 12 pc           |
| Total cost:                     |                 |
| (incl. production and handling) | 4,589.65 EUR    |

### Turnstiles / Entrance North

| Width x height:                 | 0.60 m x 0.29 m |
|---------------------------------|-----------------|
| Quantity:                       | 14 pc           |
| Total cost turnstiles (14 pc):  |                 |
| (incl. production and handling) | 5,354.60 EUR    |

#### **Turnstiles/Entrance East**

| Width x height:                 | 0.60 m x 0.29 m |
|---------------------------------|-----------------|
| Quantity:                       | 10 pc           |
| Total cost:                     |                 |
| (incl. production and handling) | 3,824.71 EUR    |