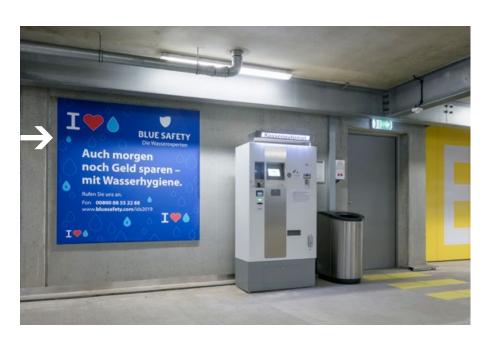

#### Banner/sanitary facilities

| Width x height:                 | 2.50 x 3.50 m |
|---------------------------------|---------------|
| Area:                           | 8.75 sqm      |
| Total cost:                     |               |
| (incl. production and handling) | 2,626.93 EUR  |