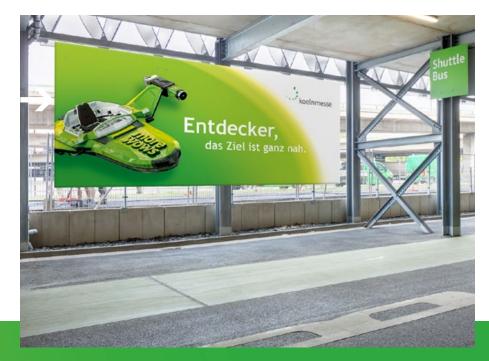

#### Panel/Shuttle Bus

| Width x height:                 | 3.40 x 2.20 m |
|---------------------------------|---------------|
| Area:                           | 7.48 sqm      |
| Total cost:                     |               |
| (incl. production and handling) | 1,951.68 EUR  |