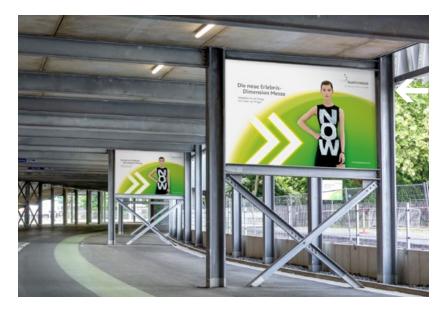

#### Banner / Boulevard

| Width x height per banner       | 8.50 x 4.80 m |
|---------------------------------|---------------|
| Area per banner:                | 40.80 sqm     |
| Total cost per banner:          |               |
| (incl. production and handling) | 11,480.30 EUR |