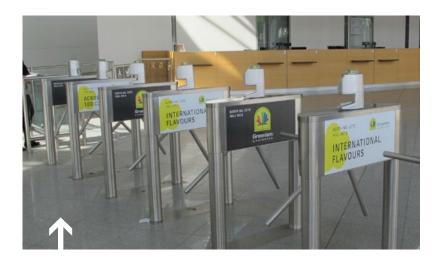

### Turnstiles / Entrance South

| Width x height:                 | 0.60 m x 0.29 m |
|---------------------------------|-----------------|
| Quantity:                       | 12 pc           |
| Total cost:                     |                 |
| (incl. production and handling) | 4,589.65 EUR    |

### Turnstiles / Entrance North

| Width x height:                 | 0.60 m x 0.29 m |
|---------------------------------|-----------------|
| Quantity:                       | 14 pc           |
| Total cost turnstiles (14 pc):  |                 |
| (incl. production and handling) | 5,354.60 EUR    |

#### **Turnstiles/Entrance East**

| Width x height:                 | 0.60 m x 0.29 m |
|---------------------------------|-----------------|
| Quantity:                       | 10 pc           |
| Total cost:                     |                 |
| (incl. production and handling) | 3,824.71 EUR    |