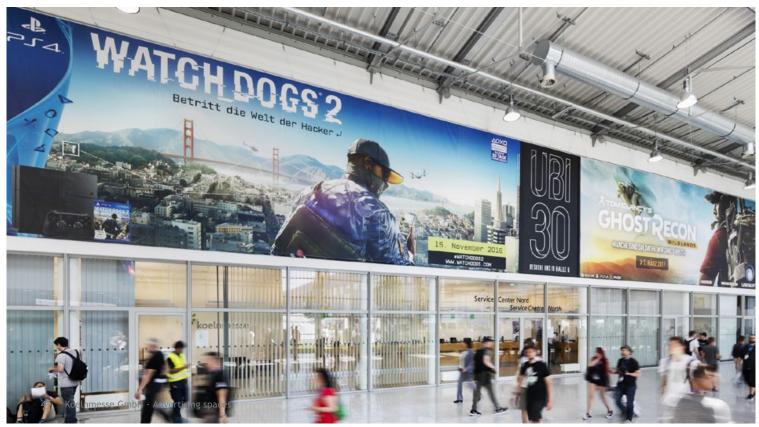

### Advertising spaces Boulevard and indoor areas The best approach to reach your customers

Put your business in the limelight and turn your stand into a big attraction for visitors. Use targeted advertising in the highly frequented indoor areas of our exhibition centre.

- The Boulevard runs the length of the entire exhibition centre.
   Here, you can present your advertising messages on large banners in central and easily visible locations.
- Heighten your company's presence through the use of large-scale advertising along the fronts and sides of the stairways in the halls as well as in the entrance areas and the passages.
- You can advertise on such unusual areas as steps, escalators and sanitary facilities.

## Examples Boulevard and indoor areas