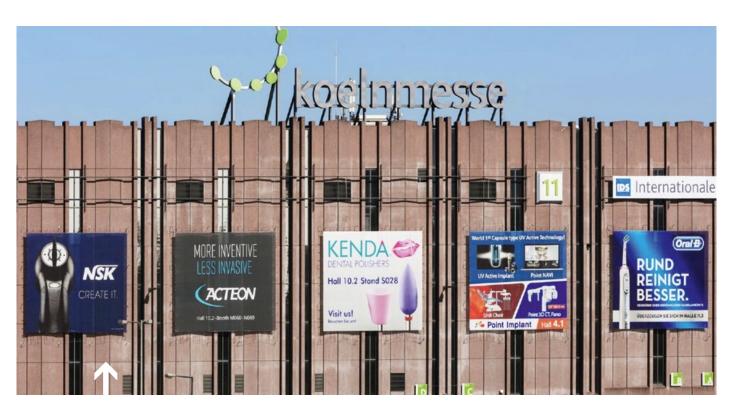

### Advertising spaces Entrance East Your success in large scale

Adjacent to one of the exhibition centre's key hub, Entrance East is located directly across from the "Koelnmesse" tram stop. Increase the efficiency of your advertising by addressing the large crowd of visitors who come through this area before, during and after the trade fair.

- All around Entrance East, we provide you with numerous large attention-grabbing advertising spaces.
- The advertising options in the entrance area will enable you to convey your key message in an exclusive and eye-catching way.