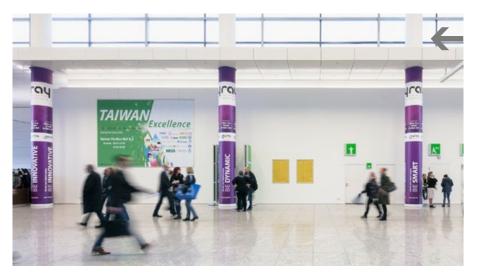

## Examples Entrance South

#### Pillars/Entrance South

| Width x height per pillar:      | 2.80 m x 4.00 m |
|---------------------------------|-----------------|
| Area (3 pillars):               | 33,60 sqm       |
| Total cost:                     |                 |
| (incl. production and handling) | 10,924.03 EUR   |