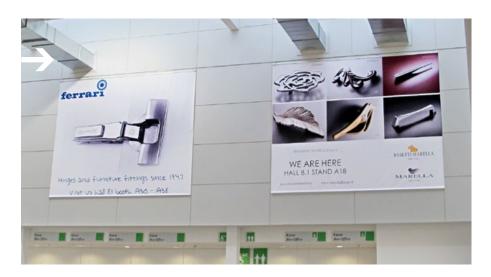

#### Fabric banner\*/Boulevard

| Width x height:                 | 5.00 x 3.00 m |
|---------------------------------|---------------|
| Area:                           | 30.00 sqm     |
| Total cost:                     |               |
| (incl. production and handling) | 5,945.10 EUR  |

#### Banner hall 6/ Boulevard North

| Width x height:                 | 5.00 m x 5.00 m |
|---------------------------------|-----------------|
| Area:                           | 25,00 sqm       |
| Total cost:                     |                 |
| (incl. production and handling) | 6,294.00 EUR    |