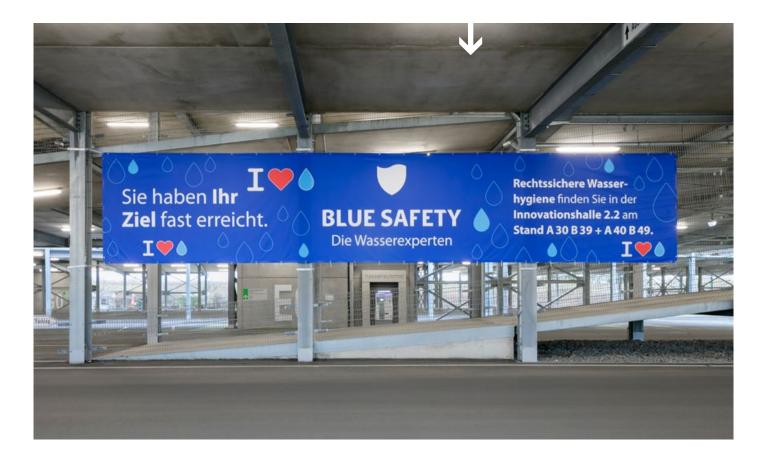

#### Banner/Shuttle Bus

| Width x height:                 | 8.00 x 3.50 m |
|---------------------------------|---------------|
| Area:                           | 28.00 sqm     |
| Total cost:                     |               |
| (incl. production and handling) | 6.381.76 EUR  |

#### Banner/ramp

| Width x height:                 | 11.70 x 2.20 m |
|---------------------------------|----------------|
| Area:                           | 25.74 sqm      |
| Total cost:                     |                |
| (incl. production and handling) | 5,866.66 EUR   |