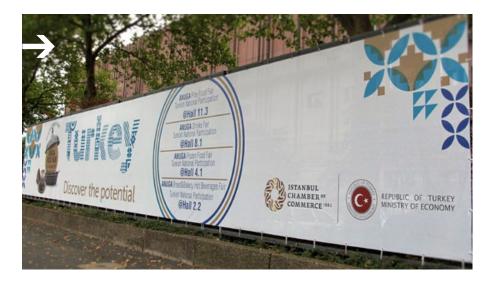

#### Advertising fence/ Entrance East

Width x height: 4.80 m x 2.80 m

Area: 13.44 sqm

Total cost per segment:

(incl. production and handling)

3,092.81 EUR