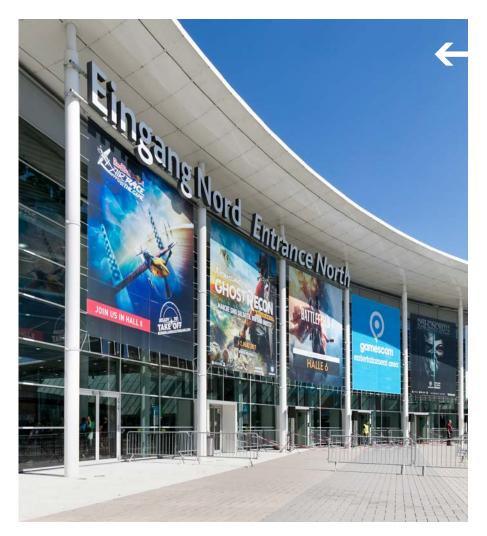

## Advertising spaces Entrance North We put you in the spotlight

With its first-rate design, Entrance North is one of the architectural highlights of the exhibition centre. The entrance provides an exclusive setting for your advertising. From here, you can also reach our Congress Centre North.

- Spark interest in your company through our large-format advertising panels in the entrance area.
- Advertising flags on the roof of the exhibition centre provide your advertising messages with maximum visibility that reaches beyond the confines of the exhibition centre.