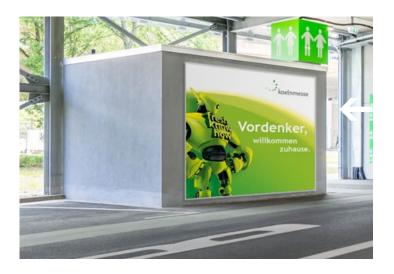

## Advertising spaces car park Attract attention from the start

The new car park offers space for more than 3,000 vehicles. An ideal place to position your advertising.

- Reach the trade fair visitors with your message on their arrival.
- Invite your customers to your exhibition stand with eye-catching banners.

## Examples Advertising spaces car park