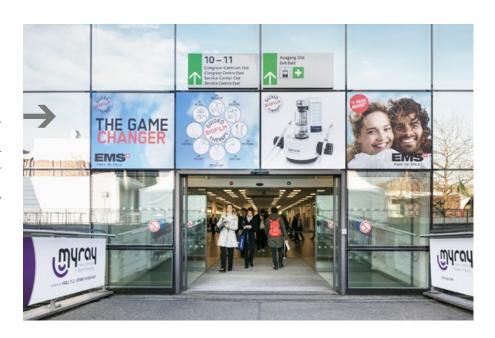

## Advertising spaces Entrance North We put you in the spotlight

With its first-rate design, Entrance North is one of the architectural highlights of the exhibition centre. The entrance provides an exclusive setting for your advertising. From here, you can also reach our Congress Centre North.

- Spark interest in your company through our large-format advertising panels in the entrance area.
- Advertising flags on the roof of the exhibition centre provide your advertising messages with maximum visibility that reaches beyond the confines of the exhibition centre.