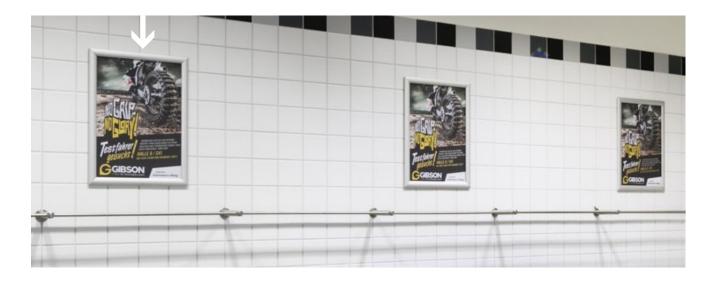

### Sanitary facilities / poster frames

Width x height:
(per frame)

Area:

O.297 x 0.42 m

O.125 sqm

Total cost for 10 frames:
(incl. production and handling)

1,640.00 EUR